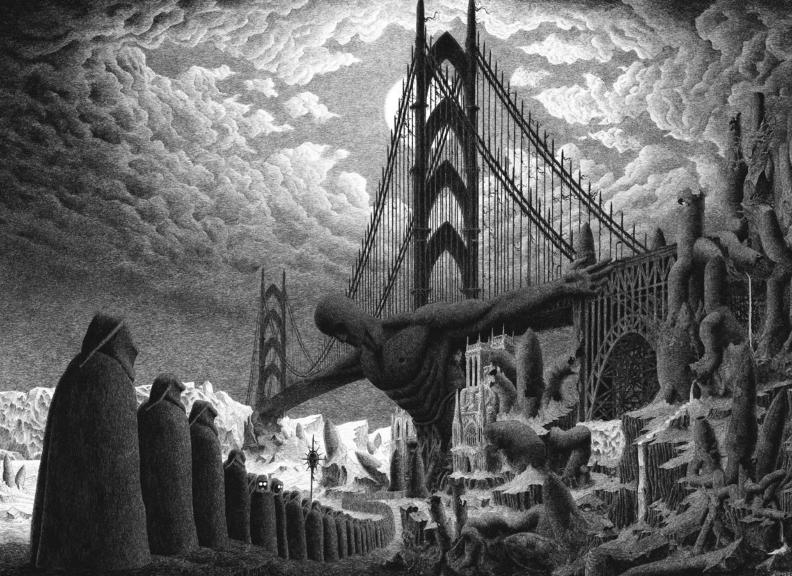

## PEDRO DE KASTRO & PAUL RUMSEY

Apocalyptic Visions

Opening reception: Saturday, October 27, 2018 at 4 pm

The exhibition will be open until February 2019

Further information: hrgigermuseum.com

Cover: THE CATHEDRAL 1998 - China Ink on Paper - 70 x 100 cm - San Francisco Series